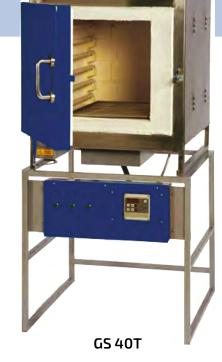

**GS 15** 

| Specification                           | GS 4                  | GS 12                 | GS 15                 | GS 40T                  | Bespoke                                                 |
|-----------------------------------------|-----------------------|-----------------------|-----------------------|-------------------------|---------------------------------------------------------|
| Flask Capacity<br>(6" x 4" Flange Type) | 4                     | 8                     | 15                    | 27                      | Specially<br>designed for<br>customers'<br>requirements |
| Internal Dimensions                     | 225 x 225 x 225<br>mm | 340 x 340 x 340<br>mm | 380 x 380 x 405<br>mm | 410 x 640 x 440<br>mm   |                                                         |
| External Dimensions                     | 435 x 500 x 550<br>mm | 550 x 700 x 700<br>mm | 610 x 813 x 914<br>mm | 730 x 1030 x 1620<br>mm |                                                         |
| Weight                                  | 56 kg                 | 98 kg                 | 130 kg                | 276 kg                  |                                                         |