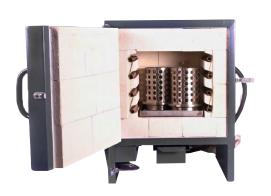

## **Auto Temperature Burnout Furnaces**

G3D furnaces are all delivered complete with a digital controller that has 9 individual programs. These digital controllers are available to purchase as a standalone unit, to retrofit to your existing furnace. All G3D furnaces are manufactured from stainless steel, and are specifically designed to give excellent performance for the jewellery casting process.

**GS 15** 

| Specification                           | GS 4                  | GS 12                 | GS 15                 | GS 40T                  | Bespoke                                                 |
|-----------------------------------------|-----------------------|-----------------------|-----------------------|-------------------------|---------------------------------------------------------|
| Flask Capacity<br>(6" x 4" Flange Type) | 4                     | 8                     | 15                    | 27                      | Specially<br>designed for<br>customers'<br>requirements |
| Internal Dimensions                     | 225 x 225 x 225<br>mm | 340 x 340 x 340<br>mm | 380 x 380 x 405<br>mm | 410 x 640 x 440<br>mm   |                                                         |
| External Dimensions                     | 435 x 500 x 550<br>mm | 550 x 700 x 700<br>mm | 610 x 813 x 914<br>mm | 730 x 1030 x 1620<br>mm |                                                         |
| Weight                                  | 56 kg                 | 98 kg                 | 130 kg                | 276 kg                  |                                                         |