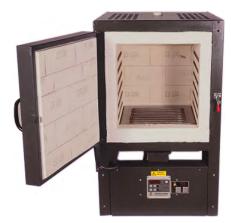

## **Auto Temperature Burnout Furnaces**

G3D furnaces are all delivered complete with a digital controller that has 9 individual programs. These digital controllers are available to purchase as a standalone unit, to retrofit to your existing furnace. All G3D furnaces are manufactured from stainless steel, and are specifically designed to give excellent performance for the jewellery casting process.

**GS 15** 

| Specification                           | GS 4                  | GS 12                 | GS 15                 | GS 40T                  | Bespoke                                                 |
|-----------------------------------------|-----------------------|-----------------------|-----------------------|-------------------------|---------------------------------------------------------|
| Flask Capacity<br>(6" x 4" Flange Type) | 4                     | 8                     | 15                    | 27                      | Specially<br>designed for<br>customers'<br>requirements |
| Internal Dimensions                     | 225 x 225 x 225<br>mm | 340 x 340 x 340<br>mm | 380 x 380 x 405<br>mm | 410 x 640 x 440<br>mm   |                                                         |
| External Dimensions                     | 435 x 500 x 550<br>mm | 550 x 700 x 700<br>mm | 610 x 813 x 914<br>mm | 730 x 1030 x 1620<br>mm |                                                         |
| Weight                                  | 56 kg                 | 98 kg                 | 130 kg                | 276 kg                  |                                                         |