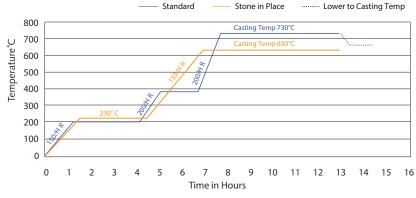

ge Type) | 4                     | 8                     | 15                    | 27                      | Specially<br>designed for<br>customers'<br>requirements |
| Internal Dimensions                     | 225 x 225 x 225<br>mm | 340 x 340 x 340<br>mm | 380 x 380 x 405<br>mm | 410 x 640 x 440<br>mm   |                                                         |
| External Dimensions                     | 435 x 500 x 550<br>mm | 550 x 700 x 700<br>mm | 610 x 813 x 914<br>mm | 730 x 1030 x 1620<br>mm |                                                         |
| Weight                                  | 56 kg                 | 98 kg                 | 130 kg                | 276 kg                  |                                                         |

## **Burnout Procedure**











https://www.harshad.com/G3D

Explore more